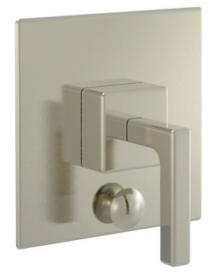

# PHYLRICH® Defining Luxury Since 1959

Pressure Balance Shower Plate with Diverter and Handle Trim Set

4-108

#### **PRODUCT FEATURES**

- Style: Contemporary
- Collection: Mix
- Temperature Controlled By Pressure Balance
- Lever Handle