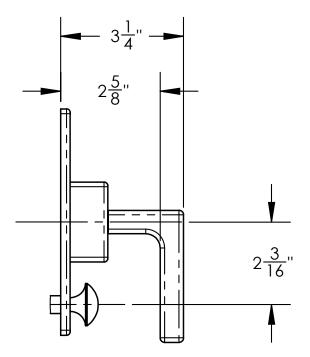

## **TECHNICAL DETAILS**

ADA Compliance: No Access Hole Diameter: 5" Handle Turn Angle: 115° Installation Type: Wall Mounted Primary Material: Brass Valve Material: Ceramic