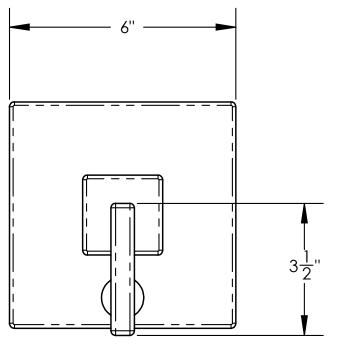

## **TECHNICAL DETAILS**

ADA Compliance: No Access Hole Diameter: 5" Handle Turn Angle: 115° Installation Type: Wall Mounted Primary Material: Brass Valve Material: Ceramic